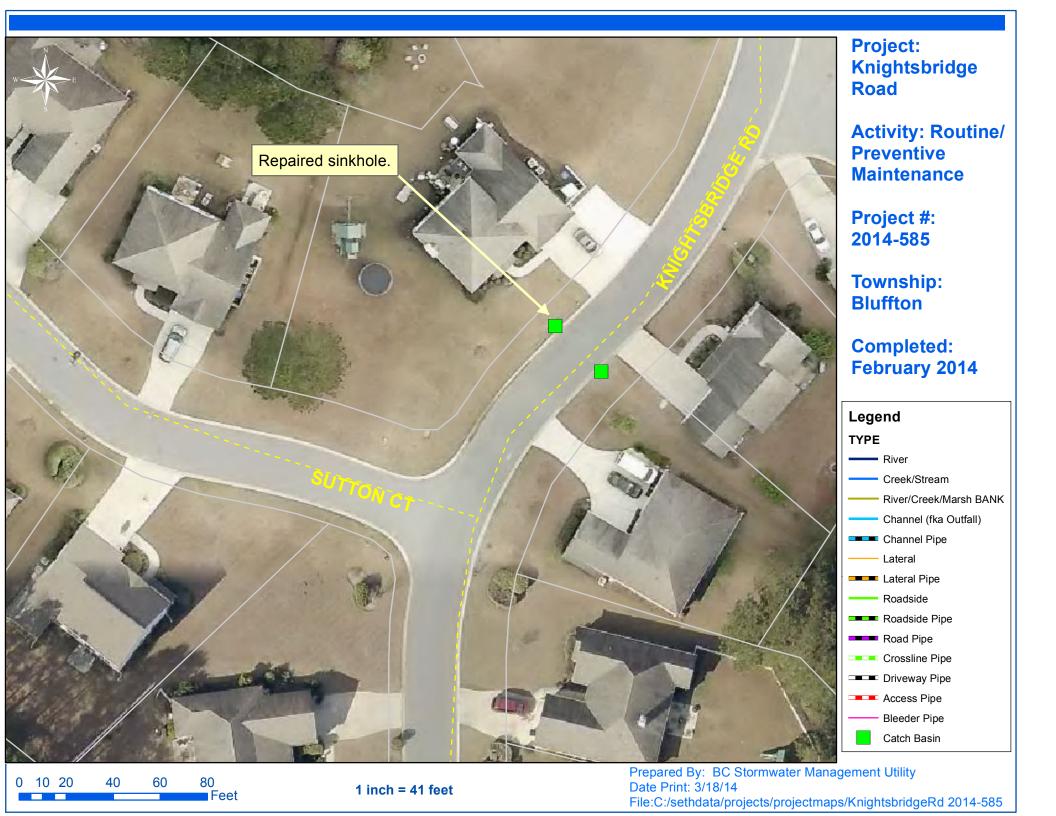

## Beaufort County Public Works Stormwater Infrastructure

Project Summary

**Project Summary:** Knightsbridge Road

Activity: Routine/Preventive Maintenance

**Narrative Description of Project:** 

Completion: Feb-14

Repaired sinkhole.

| 2014-585 / Knightsbridge Road    | Labor<br>Hours | Labor<br>Cost | Equipment<br>Cost | Material<br>Cost | Contractor<br>Cost | Indirect<br>Labor | Total Cost |
|----------------------------------|----------------|---------------|-------------------|------------------|--------------------|-------------------|------------|
|                                  | Hours          | Cost          | Cost              | Cost             | Cost               | Labor             | Total Cost |
| AUDIT / Audit Project            | 0.5            | \$10.23       | \$0.00            | \$0.00           | \$0.00             | \$6.62            | \$16.85    |
| HAUL / Hauling                   | 10.0           | \$216.30      | \$107.00          | \$169.23         | \$0.00             | \$144.20          | \$636.73   |
| ONJV / Onsite Job Visit          | 6.0            | \$179.04      | \$21.72           | \$25.74          | \$0.00             | \$109.38          | \$335.88   |
| PRRECON / Project Reconnaissance | 3.0            | \$99.54       | \$10.86           | \$17.16          | \$0.00             | \$73.41           | \$200.97   |
| SR / Sinkhole repair             | 28.0           | \$642.36      | \$49.21           | \$138.25         | \$0.00             | \$397.65          | \$1,227.47 |
| UTLOC / Utility locates          | 0.5            | \$10.23       | \$0.00            | \$0.00           | \$0.00             | \$6.62            | \$16.85    |
| 2014-585 / Knightsbridge Road    | 48.0           | \$1,157.70    | \$188.79          | \$350.38         | \$0.00             | \$737.87          | \$2,434.74 |
| Sub Total                        |                |               |                   |                  |                    |                   |            |
|                                  |                |               |                   |                  |                    |                   |            |
|                                  |                |               |                   |                  |                    |                   |            |
|                                  |                |               |                   |                  |                    |                   |            |
| Grand Total                      | 48.0           | \$1,157.70    | \$188.79          | \$350.38         | \$0.00             | \$737.87          | \$2,434.74 |