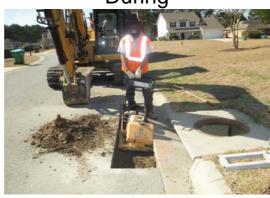

|               |                   |                  |                    |                   |            |
|                                  |                |               |                   |                  |                    |                   |            |
|                                  |                |               |                   |                  |                    |                   |            |
|                                  |                |               |                   |                  |                    |                   |            |
| Grand Total                      | 48.0           | \$1,157.70    | \$188.79          | \$350.38         | \$0.00             | \$737.87          | \$2,434.74 |

## **Before**



During



After